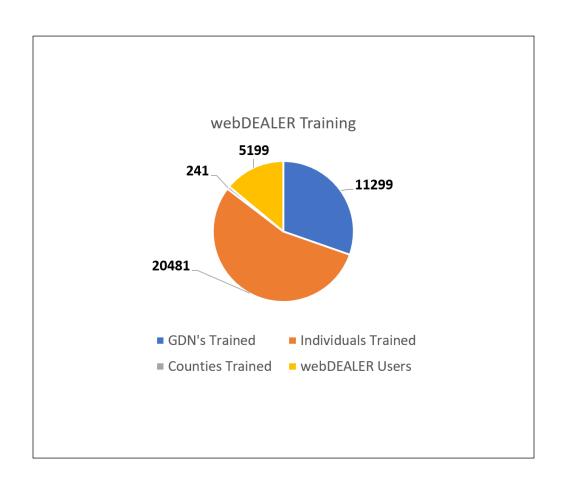

## webDEALER Training

Ahead of the April 30, 2025, mandatory dealer training deadline, VTR conducted nine in-person training events and six live webinars in April. Locations included Bexar, Ellis, Harris (twice), Webb, Hidalgo, and Tarrant counties, plus two Texas Independent Automobile Dealers Association (TIADA) events. Since February 2024, 143 training sessions have taken place, with 20,481 attendees and 11,229 licensed General Distinguishing Numbers (GDNs) trained.